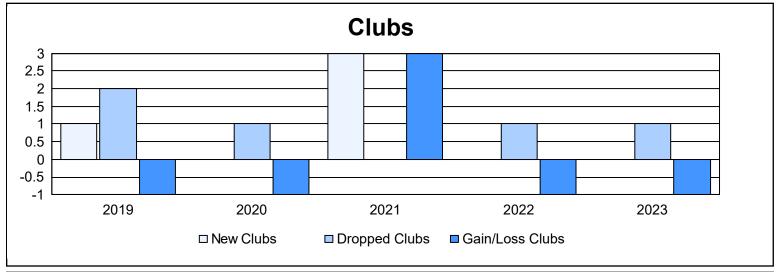

District 201N3 As of June 2023 Cumulative

| Year      | New<br>Clubs | Dropped<br>Clubs | Gain/<br>Loss<br>Clubs | New<br>Members | Charter<br>Members | Reinstate<br>Members | Transfer<br>Members | Total<br>Member<br>Added | Total<br>Members<br>Dropped | Gain/<br>Loss<br>Members |
|-----------|--------------|------------------|------------------------|----------------|--------------------|----------------------|---------------------|--------------------------|-----------------------------|--------------------------|
| 2018-2019 | 1            | 2                | -1                     | 139            | 24                 | 5                    | 25                  | 193                      | 208                         | -15                      |
| 2019-2020 | 0            | 1                | -1                     | 97             | 0                  | 6                    | 20                  | 123                      | 180                         | -57                      |
| 2020-2021 | 3            | 0                | 3                      | 129            | 71                 | 10                   | 14                  | 224                      | 201                         | 23                       |
| 2021-2022 | 0            | 1                | -1                     | 88             | 4                  | 7                    | 13                  | 112                      | 183                         | -71                      |
| 2022-2023 | 0            | 1                | -1                     | 125            | 0                  | 5                    | 13                  | 143                      | 138                         | 5                        |
| Average   | 1            | 1                | 0                      | 116            | 20                 | 7                    | 17                  | 159                      | 182                         | -23                      |