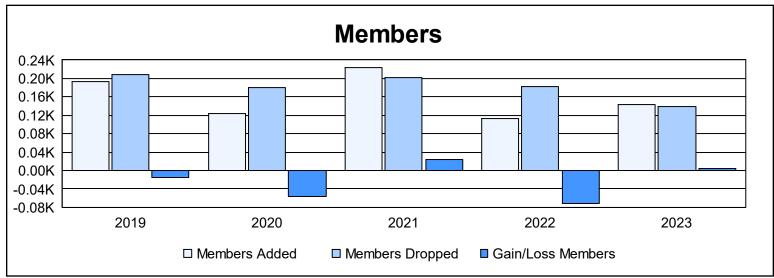

District 201N3 As of June 2023 Cumulative

| Year      | New<br>Clubs | Dropped<br>Clubs | Gain/<br>Loss<br>Clubs | New<br>Members | Charter<br>Members | Reinstate<br>Members | Transfer<br>Members | Total<br>Member<br>Added | Total<br>Members<br>Dropped | Gain/<br>Loss<br>Members |
|-----------|--------------|------------------|------------------------|----------------|--------------------|----------------------|---------------------|--------------------------|-----------------------------|--------------------------|
| 2018-2019 | 1            | 2                | -1                     | 139            | 24                 | 5                    | 25                  | 193                      | 208                         | -15                      |
| 2019-2020 | 0            | 1                | -1                     | 97             | 0                  | 6                    | 20                  | 123                      | 180                         | -57                      |
| 2020-2021 | 3            | 0                | 3                      | 129            | 71                 | 10                   | 14                  | 224                      | 201                         | 23                       |
| 2021-2022 | 0            | 1                | -1                     | 88             | 4                  | 7                    | 13                  | 112                      | 183                         | -71                      |
| 2022-2023 | 0            | 1                | -1                     | 125            | 0                  | 5                    | 13                  | 143                      | 138                         | 5                        |
| Average   | 1            | 1                | 0                      | 116            | 20                 | 7                    | 17                  | 159                      | 182                         | -23                      |